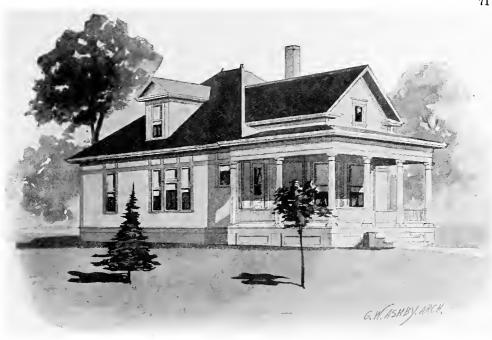

typewritten specifications is

ONLY

\$5.00

They save time and prevent waste of material



Design No. 1549

#### PRICE of Blue

of Blue Prints, together with a complete set of typewritten specifications is

ONLY

\$5.00

They save time and prevent waste of material



Size; Width, 33 feet 6 inches; length, 38 feet, exclusive of porches

Blue prints consist of cellar and foundation plan; roof plan; first and second floor plans; front, rear, two side elevations; wall sections and all necessary interior details. Specifications consist of about twenty-five pages of typewritten matter.

Full and complete working plans and specifications of this house will be furnished for \$5.00. Cost of this house is from about \$2,150.00 to about \$2,350.00, according to the locality in which it is built.





Floor Plan

Size: Width, 33 feet; length, 46 feet 6 inches, exclusive of porches

Blue prints consist of foundation plan; roof plan; floor plan; front, rear, two side elevations; wall sections and all necessary interior details. Specifications consist of about fifteen pages of typewritten matter.

Full and complete working plans and specifications of this house will be furnished for \$5.00. Cost of this house is from about \$1,100.00 to about \$1,250.00, according to the locality in which it is built.



of Blue Prints, together with a complete set of typewritten specifications is

#### **ONLY**

They save time and prevent waste of material

# MITCHEN 1110'X 12'G" CLOSET DINING ROOM DED ROOM V© HALL 9:0x/26 PARLOR 12-0 × 12-6 PORCH

First Floor Plan

#### Size: Width, 30 feet; length,